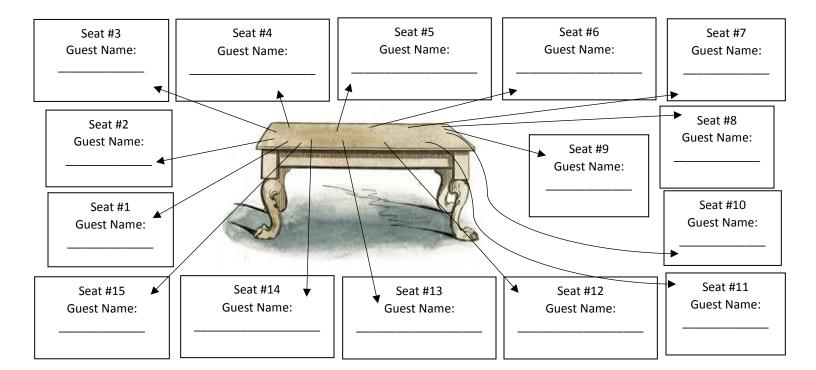

## Antebellum Society Dinner Party

- You are a Social Secretary for a prominent member of Antebellum Society.
   Your task is to plan the guest list and seating arrangement of the guests.
   You will choose <u>fifteen guests</u> from the list below to seat at a dinner party.
- Assign each guest a seat in the diagram.
- Consider as you choose: Why might you place certain people next to one another? Why would you place certain people away from one another? Did you identify any possible conflicts? Anything the guests might have in common?
- Then, you will explain your choice by answering the prompts for each guest in the seating arrangement.
- You will be assessed on you choices and explanations.
- Use specific historical information and relevant content vocabulary to defend your arrangement.

| Seat #1; Guest Name:                                                        |
|-----------------------------------------------------------------------------|
| Which guests did you choose to sit seat #1 near?                            |
| What did these people have in common?                                       |
|                                                                             |
| Which guests did you choose to sit seat #1 away from?                       |
| What circumstances between these people could result in possible conflicts? |
|                                                                             |
|                                                                             |
| Seat #2; Guest Name:                                                        |
| Which guests did you choose to sit seat #2 near?                            |
| What did these people have in common?                                       |
| Which guests did you choose to sit seat #2 away from?                       |
| What circumstances between these people could result in possible conflicts? |
| what circumstances between these people could result in possible connects.  |
|                                                                             |
| Seat #3; Guest Name:                                                        |
| Which guests did you choose to sit seat #3 near?                            |
| What did these people have in common?                                       |
|                                                                             |
| Which guests did you choose to sit seat #3 away from?                       |
| What circumstances between these people could result in possible conflicts? |
|                                                                             |
|                                                                             |
| Seat #4; Guest Name:                                                        |
| Which guests did you choose to sit seat #4 near?                            |
| What did these people have in common?                                       |
| Which guests did you choose to sit seat #4 away from?                       |
| What circumstances between these people could result in possible conflicts? |
|                                                                             |

| Seat #5; Guest Name:                                                        |
|-----------------------------------------------------------------------------|
| Which guests did you choose to sit seat #5 near?                            |
| What did these people have in common?                                       |
|                                                                             |
| Which guests did you choose to sit seat #5 away from?                       |
| What circumstances between these people could result in possible conflicts? |
|                                                                             |
|                                                                             |
| Seat #6; Guest Name:                                                        |
| Which guests did you choose to sit seat #6 near?                            |
| What did these people have in common?                                       |
|                                                                             |
| Which guests did you choose to sit seat #6 away from?                       |
| What circumstances between these people could result in possible conflicts? |
|                                                                             |
| Seat #7; Guest Name:                                                        |
|                                                                             |
| Which guests did you choose to sit seat #7 near?                            |
| What did these people have in common?                                       |
| Which guests did you choose to sit seat #7 away from?                       |
| · · · · · · · · · · · · · · · · · · ·                                       |
| What circumstances between these people could result in possible conflicts? |
|                                                                             |
|                                                                             |
| Seat #8; Guest Name:                                                        |
|                                                                             |
| Seat #8; Guest Name:                                                        |
| Seat #8; Guest Name:<br>Which guests did you choose to sit seat #8 near?    |
| Seat #8; Guest Name:<br>Which guests did you choose to sit seat #8 near?    |

| Seat #9; Guest Name:                                                                                                                                                                                                                                                                                                                                                                                                                                                                                                                                                                                                                                                                                                                                                                                                                                                                                                                                                                                                                                                                                                                                                                                                                                                                                                                                                                                                                                                                                                                                                                                                                                                                                                                                                                                                                                                                                                                                                                                                                                                                                                           |
|--------------------------------------------------------------------------------------------------------------------------------------------------------------------------------------------------------------------------------------------------------------------------------------------------------------------------------------------------------------------------------------------------------------------------------------------------------------------------------------------------------------------------------------------------------------------------------------------------------------------------------------------------------------------------------------------------------------------------------------------------------------------------------------------------------------------------------------------------------------------------------------------------------------------------------------------------------------------------------------------------------------------------------------------------------------------------------------------------------------------------------------------------------------------------------------------------------------------------------------------------------------------------------------------------------------------------------------------------------------------------------------------------------------------------------------------------------------------------------------------------------------------------------------------------------------------------------------------------------------------------------------------------------------------------------------------------------------------------------------------------------------------------------------------------------------------------------------------------------------------------------------------------------------------------------------------------------------------------------------------------------------------------------------------------------------------------------------------------------------------------------|
| Which guests did you choose to sit seat #9 near?                                                                                                                                                                                                                                                                                                                                                                                                                                                                                                                                                                                                                                                                                                                                                                                                                                                                                                                                                                                                                                                                                                                                                                                                                                                                                                                                                                                                                                                                                                                                                                                                                                                                                                                                                                                                                                                                                                                                                                                                                                                                               |
| What did these people have in common?                                                                                                                                                                                                                                                                                                                                                                                                                                                                                                                                                                                                                                                                                                                                                                                                                                                                                                                                                                                                                                                                                                                                                                                                                                                                                                                                                                                                                                                                                                                                                                                                                                                                                                                                                                                                                                                                                                                                                                                                                                                                                          |
|                                                                                                                                                                                                                                                                                                                                                                                                                                                                                                                                                                                                                                                                                                                                                                                                                                                                                                                                                                                                                                                                                                                                                                                                                                                                                                                                                                                                                                                                                                                                                                                                                                                                                                                                                                                                                                                                                                                                                                                                                                                                                                                                |
| Which guests did you choose to sit seat #9 away from?                                                                                                                                                                                                                                                                                                                                                                                                                                                                                                                                                                                                                                                                                                                                                                                                                                                                                                                                                                                                                                                                                                                                                                                                                                                                                                                                                                                                                                                                                                                                                                                                                                                                                                                                                                                                                                                                                                                                                                                                                                                                          |
| What circumstances between these people could result in possible conflicts?                                                                                                                                                                                                                                                                                                                                                                                                                                                                                                                                                                                                                                                                                                                                                                                                                                                                                                                                                                                                                                                                                                                                                                                                                                                                                                                                                                                                                                                                                                                                                                                                                                                                                                                                                                                                                                                                                                                                                                                                                                                    |
|                                                                                                                                                                                                                                                                                                                                                                                                                                                                                                                                                                                                                                                                                                                                                                                                                                                                                                                                                                                                                                                                                                                                                                                                                                                                                                                                                                                                                                                                                                                                                                                                                                                                                                                                                                                                                                                                                                                                                                                                                                                                                                                                |
| Seat #10; Guest Name:                                                                                                                                                                                                                                                                                                                                                                                                                                                                                                                                                                                                                                                                                                                                                                                                                                                                                                                                                                                                                                                                                                                                                                                                                                                                                                                                                                                                                                                                                                                                                                                                                                                                                                                                                                                                                                                                                                                                                                                                                                                                                                          |
|                                                                                                                                                                                                                                                                                                                                                                                                                                                                                                                                                                                                                                                                                                                                                                                                                                                                                                                                                                                                                                                                                                                                                                                                                                                                                                                                                                                                                                                                                                                                                                                                                                                                                                                                                                                                                                                                                                                                                                                                                                                                                                                                |
| Which guests did you choose to sit seat #10 near?                                                                                                                                                                                                                                                                                                                                                                                                                                                                                                                                                                                                                                                                                                                                                                                                                                                                                                                                                                                                                                                                                                                                                                                                                                                                                                                                                                                                                                                                                                                                                                                                                                                                                                                                                                                                                                                                                                                                                                                                                                                                              |
| What did these people have in common?                                                                                                                                                                                                                                                                                                                                                                                                                                                                                                                                                                                                                                                                                                                                                                                                                                                                                                                                                                                                                                                                                                                                                                                                                                                                                                                                                                                                                                                                                                                                                                                                                                                                                                                                                                                                                                                                                                                                                                                                                                                                                          |
| Which guests did you choose to sit seat #10 away from?                                                                                                                                                                                                                                                                                                                                                                                                                                                                                                                                                                                                                                                                                                                                                                                                                                                                                                                                                                                                                                                                                                                                                                                                                                                                                                                                                                                                                                                                                                                                                                                                                                                                                                                                                                                                                                                                                                                                                                                                                                                                         |
| What circumstances between these people could result in possible conflicts?                                                                                                                                                                                                                                                                                                                                                                                                                                                                                                                                                                                                                                                                                                                                                                                                                                                                                                                                                                                                                                                                                                                                                                                                                                                                                                                                                                                                                                                                                                                                                                                                                                                                                                                                                                                                                                                                                                                                                                                                                                                    |
| Production of the Production o |
|                                                                                                                                                                                                                                                                                                                                                                                                                                                                                                                                                                                                                                                                                                                                                                                                                                                                                                                                                                                                                                                                                                                                                                                                                                                                                                                                                                                                                                                                                                                                                                                                                                                                                                                                                                                                                                                                                                                                                                                                                                                                                                                                |
| Seat #11; Guest Name:                                                                                                                                                                                                                                                                                                                                                                                                                                                                                                                                                                                                                                                                                                                                                                                                                                                                                                                                                                                                                                                                                                                                                                                                                                                                                                                                                                                                                                                                                                                                                                                                                                                                                                                                                                                                                                                                                                                                                                                                                                                                                                          |
| Which guests did you choose to sit seat #11 near?                                                                                                                                                                                                                                                                                                                                                                                                                                                                                                                                                                                                                                                                                                                                                                                                                                                                                                                                                                                                                                                                                                                                                                                                                                                                                                                                                                                                                                                                                                                                                                                                                                                                                                                                                                                                                                                                                                                                                                                                                                                                              |
| What did these people have in common?                                                                                                                                                                                                                                                                                                                                                                                                                                                                                                                                                                                                                                                                                                                                                                                                                                                                                                                                                                                                                                                                                                                                                                                                                                                                                                                                                                                                                                                                                                                                                                                                                                                                                                                                                                                                                                                                                                                                                                                                                                                                                          |
|                                                                                                                                                                                                                                                                                                                                                                                                                                                                                                                                                                                                                                                                                                                                                                                                                                                                                                                                                                                                                                                                                                                                                                                                                                                                                                                                                                                                                                                                                                                                                                                                                                                                                                                                                                                                                                                                                                                                                                                                                                                                                                                                |
| Which guests did you choose to sit seat #11 away from?                                                                                                                                                                                                                                                                                                                                                                                                                                                                                                                                                                                                                                                                                                                                                                                                                                                                                                                                                                                                                                                                                                                                                                                                                                                                                                                                                                                                                                                                                                                                                                                                                                                                                                                                                                                                                                                                                                                                                                                                                                                                         |
| What circumstances between these people could result in possible conflicts?                                                                                                                                                                                                                                                                                                                                                                                                                                                                                                                                                                                                                                                                                                                                                                                                                                                                                                                                                                                                                                                                                                                                                                                                                                                                                                                                                                                                                                                                                                                                                                                                                                                                                                                                                                                                                                                                                                                                                                                                                                                    |
|                                                                                                                                                                                                                                                                                                                                                                                                                                                                                                                                                                                                                                                                                                                                                                                                                                                                                                                                                                                                                                                                                                                                                                                                                                                                                                                                                                                                                                                                                                                                                                                                                                                                                                                                                                                                                                                                                                                                                                                                                                                                                                                                |
|                                                                                                                                                                                                                                                                                                                                                                                                                                                                                                                                                                                                                                                                                                                                                                                                                                                                                                                                                                                                                                                                                                                                                                                                                                                                                                                                                                                                                                                                                                                                                                                                                                                                                                                                                                                                                                                                                                                                                                                                                                                                                                                                |
| Seat #12; Guest Name:                                                                                                                                                                                                                                                                                                                                                                                                                                                                                                                                                                                                                                                                                                                                                                                                                                                                                                                                                                                                                                                                                                                                                                                                                                                                                                                                                                                                                                                                                                                                                                                                                                                                                                                                                                                                                                                                                                                                                                                                                                                                                                          |
| Which guests did you choose to sit seat #12 near?                                                                                                                                                                                                                                                                                                                                                                                                                                                                                                                                                                                                                                                                                                                                                                                                                                                                                                                                                                                                                                                                                                                                                                                                                                                                                                                                                                                                                                                                                                                                                                                                                                                                                                                                                                                                                                                                                                                                                                                                                                                                              |
| 747 - 101-1 1 1 1 1 1 1 1 1 1 1 1 1 1 1 1 1                                                                                                                                                                                                                                                                                                                                                                                                                                                                                                                                                                                                                                                                                                                                                                                                                                                                                                                                                                                                                                                                                                                                                                                                                                                                                                                                                                                                                                                                                                                                                                                                                                                                                                                                                                                                                                                                                                                                                                                                                                                                                    |
| What did these people have in common?                                                                                                                                                                                                                                                                                                                                                                                                                                                                                                                                                                                                                                                                                                                                                                                                                                                                                                                                                                                                                                                                                                                                                                                                                                                                                                                                                                                                                                                                                                                                                                                                                                                                                                                                                                                                                                                                                                                                                                                                                                                                                          |
| What did these people have in common?                                                                                                                                                                                                                                                                                                                                                                                                                                                                                                                                                                                                                                                                                                                                                                                                                                                                                                                                                                                                                                                                                                                                                                                                                                                                                                                                                                                                                                                                                                                                                                                                                                                                                                                                                                                                                                                                                                                                                                                                                                                                                          |
| What did these people have in common?  Which guests did you choose to sit seat #12 away from?                                                                                                                                                                                                                                                                                                                                                                                                                                                                                                                                                                                                                                                                                                                                                                                                                                                                                                                                                                                                                                                                                                                                                                                                                                                                                                                                                                                                                                                                                                                                                                                                                                                                                                                                                                                                                                                                                                                                                                                                                                  |

| Seat #13; Guest Name:                                                       |
|-----------------------------------------------------------------------------|
| Which guests did you choose to sit seat #13 near?                           |
| What did these people have in common?                                       |
| Which guests did you choose to sit seat #13 away from?                      |
| What circumstances between these people could result in possible conflicts? |
| Seat #14; Guest Name:                                                       |
|                                                                             |
| Which guests did you choose to sit seat #14 near?                           |
| What did these people have in common?                                       |
| Which guests did you choose to sit seat #14 away from?                      |
| What circumstances between these people could result in possible conflicts? |
| Seat #15; Guest Name:                                                       |
| Which guests did you choose to sit seat #15 near?                           |
| What did these people have in common?                                       |
| Which guests did you choose to sit seat #15 away from?                      |
| What circumstances between these people could result in possible conflicts? |