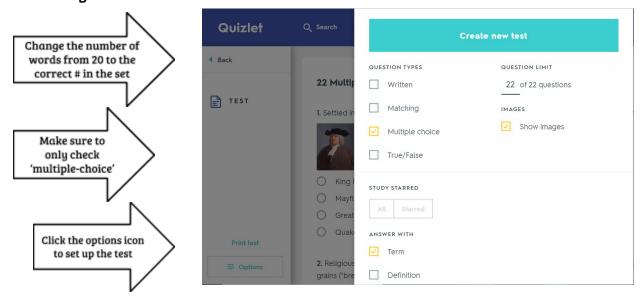

□ Step #2: Play one of the games. You may choose between Match or Gravity. You must complete the game to earn full credit. Gravity is complete at the end of level 3.

□ Step #3: Take the test. When setting up the test, make sure you have included ALL WORDS in the set and ONLY check the box for MULTIPLE-CHOICE. Like the other features, you can redo the assignment until you improve. Take the multiple-choice test until you earn a 100%.