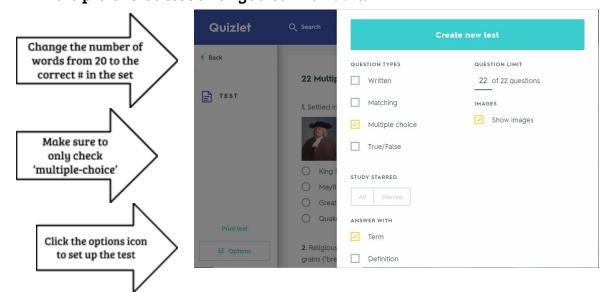

☐ Step #2: Play one of the games. You may choose between Match or Gravity. You must complete the game to earn full credit. Gravity is complete at the end of level 3.

□ Step #3: Take the test. When setting up the test, make sure you have included ALL WORDS in the set and ONLY check the box for MULTIPLE-CHOICE. Like the other features, you can redo the assignment until you improve. Take the multiple-choice test until you earn a 100%.